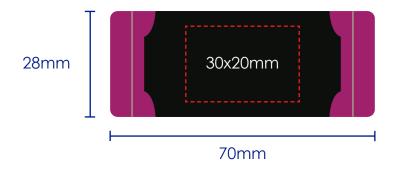

### **Holder Colour**

Purple

Car Phone Holder Purple Branding Method: Pad Printed

## Logo Size

30x20mm

| OOMEONINI |  |  |  |     |
|-----------|--|--|--|-----|
|           |  |  |  |     |
|           |  |  |  |     |
|           |  |  |  | - 1 |
|           |  |  |  | - 1 |
|           |  |  |  | - 1 |
|           |  |  |  |     |
|           |  |  |  |     |
|           |  |  |  |     |
|           |  |  |  | - 1 |
|           |  |  |  | - 1 |
|           |  |  |  | - 1 |
|           |  |  |  | - 1 |
|           |  |  |  | - 1 |
|           |  |  |  |     |
|           |  |  |  |     |
|           |  |  |  | - 1 |
|           |  |  |  | - 1 |
|           |  |  |  | - 1 |
|           |  |  |  |     |
|           |  |  |  |     |
|           |  |  |  |     |
|           |  |  |  | - 1 |
|           |  |  |  | - : |
|           |  |  |  | - 1 |
|           |  |  |  | - 1 |
|           |  |  |  |     |